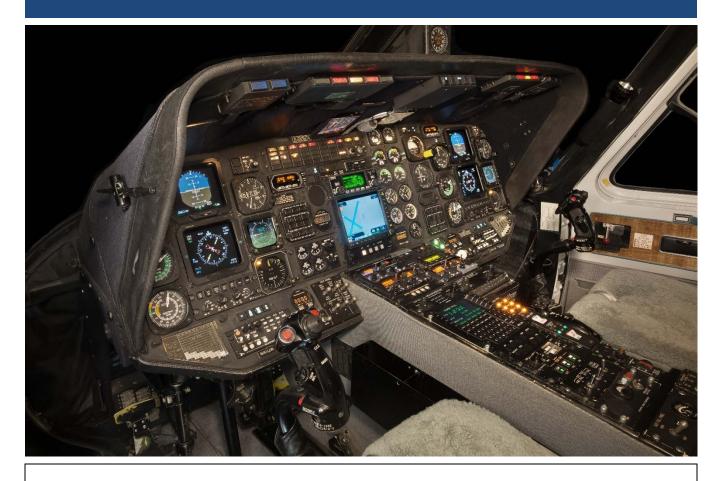

## **COCKPIT**

**AVIONICS:** Honeywell Primus

AIR DATA COMPUTER: Dual Honeywell AZ-649 Air Data Computers
AUTOMATIC DIRECTION FINDER: Single Collins ADF-60A ADF Receiver
AUTOPILOT: Honeywell SPZ-7000 system with dual FZ-700 Autopilot Computers
COCKPIT VOICE RECORDER: Fairchild A100 Cockpit Voice Recorder (30 Minutes)

COMMUNICATIONS: Dual Collins VHF-22A VHF Radios

**DISTANCE MEASURING EQUIPMENT:** Dual Collins DME-42 DME Transceivers

EMERGENCY LOCATOR TRANSMITTER: Artex ME406HM ELT

ENHANCED GROUND PROXIMITY WARNING SYSTEM: Honeywell Mark XXI EGPWS

FLIGHT MANAGEMENT SYSTEM: Universal UNS-1Fw

GLOBAL POSITIONING SYSTEM: Bendix King KLN-90B GPS Receiver

**MULTI-FUNCTION DISPLAY:** Garmin GMX-200 Moving Map **NAVIGATION:** Dual Collins VIR-32 VHF Navigation System

RADIO ALTIMETER: Single Collins ALT-50A Radio Altimeter System

**TRAFFIC COLLISION AVOIDANCE SYSTEM:** Bendix King TPU-66A TCAS 1 Processor **TRANSPONDER:** Dual Collins TDR-94D Transponders with ADS-B Out Version 2

**STORMSCOPE**: Honeywell LP-850 Lightning Detection System **WEATHER RADAR**: Honeywell Primus 870 Weather Radar

XM GRAPHICAL WEATHER: Garmin GDL-69 XM Weather Receiver