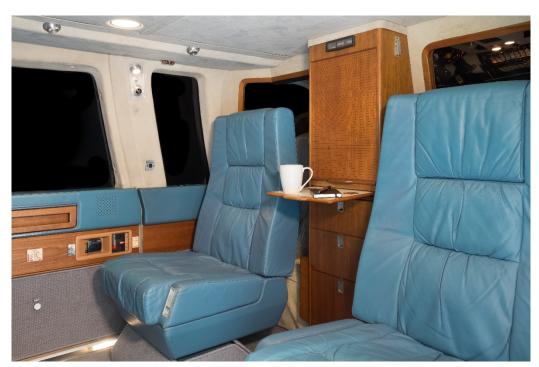

# **INTERIOR DESCRIPTION**

Executive six passenger interior features two aft-facing captain's chairs and a four-person forward-facing divan. A deluxe refreshment/storage center is located in-between the seats in the forward cabin.

Cabin

Forward Seats Facing Aft