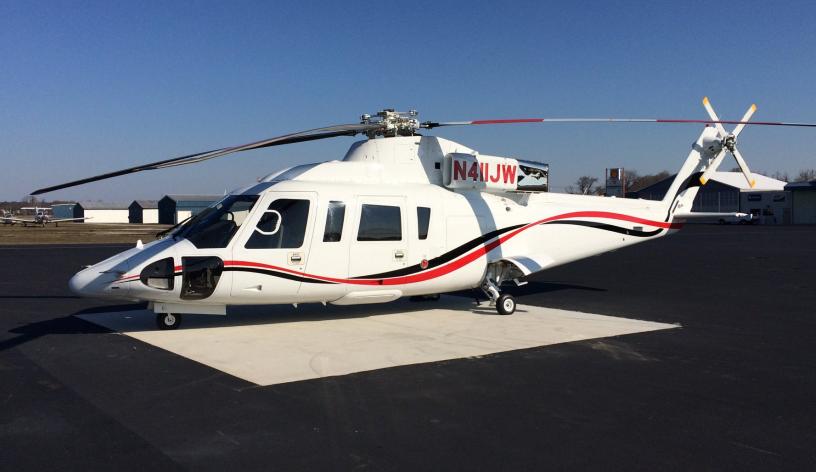

# Sikorsky S-76B N411JW S/N 760357

**SPECIFICATION** 

# 1989 Sikorsky S-76B N411JW S/N 760357

## **OFFERED AT: MAKE OFFER**

Executive Cabin Interior
5P Bifilar
Iridium Phone System
115V / 60Hz Electrical Outlets
Keith Electric Air Conditioning System
Emergency Flotation System
Dual Concorde Lead Acid Batteries
Metar Long Range Fuel System – 50 Gallon
Auxiliary Tank
Universal UNS-1Fw / ADS-B Out v2
Re-painted in 2018