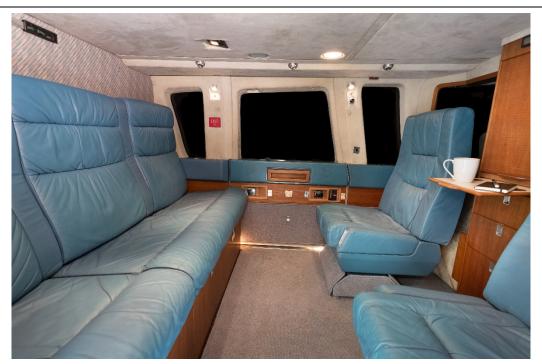

# **INTERIOR DESCRIPTION**

Executive six passenger interior features two aft-facing captain's chairs and a four-person forward-facing divan. A deluxe refreshment/storage center is located in-between the seats in the forward cabin.

Cabin

Forward Seats Facing Aft