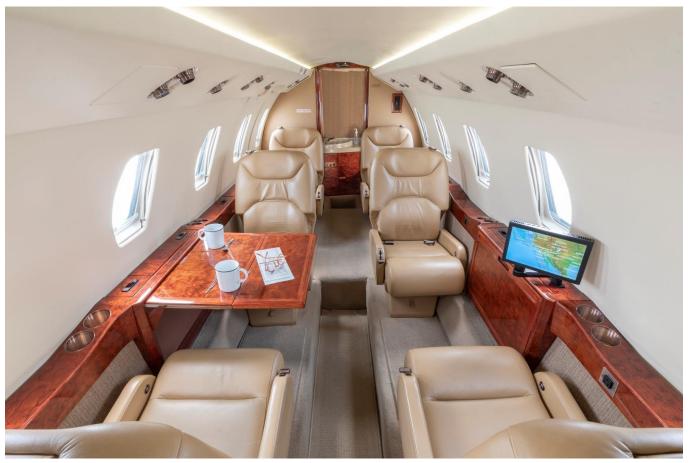

## INTERIOR

#### INTERIOR DESCRIPTION

(Interior refurbished in 2012 with new cabin seats installed by Elliott Aviation – Moline, IL)

Nine passenger executive configuration with six individual seats, a forward two-person divan and an aft belted lavatory.

Forward Cabin Looking Aft