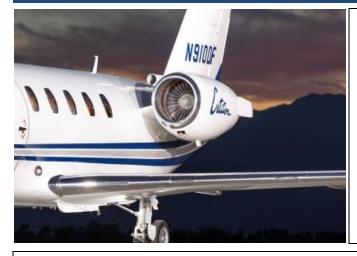

## EXTERIOR

EXTERIOR DESCRIPTION (Repainted in 2004 by Duncan Aviation – Lincoln, NE)

Overall Matterhorn White with Royal Blue & Kingston Grey Stripes.

This aircraft is being brokered by Guardian Jet, LLC. Prospective purchasers are encouraged to conduct their own independent pre-purchase inspection as Guardian Jet, LLC makes no representations as to the airworthiness of the aircraft or the accuracy of the above information. Specifications subject to verification upon inspection. Aircraft subject to prior sale.