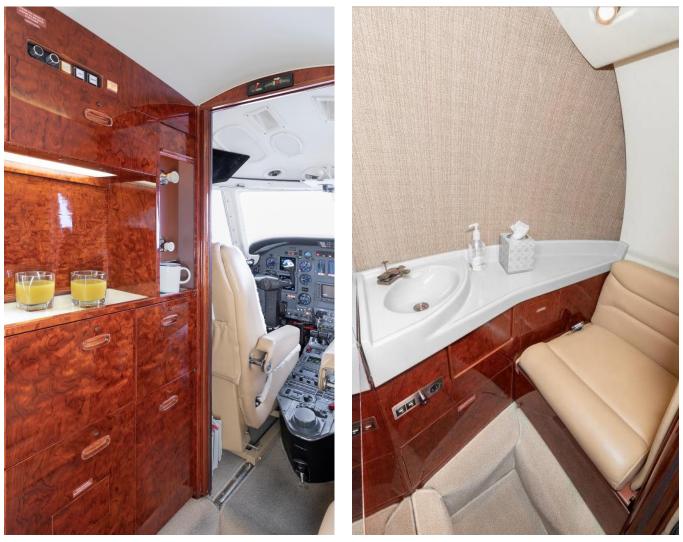

## **REFRESHMENT CENTER & LAVATORY**

Left Hand Refreshment Center

Aft Belted Lavatory

LEFT HAND REFRESHMENT CENTER DESCRIPTION Multiple Storage Drawers Ice Drawer High Temp Oven

> AFT LAV DESCRIPTION Belted Lavatory with Vanity