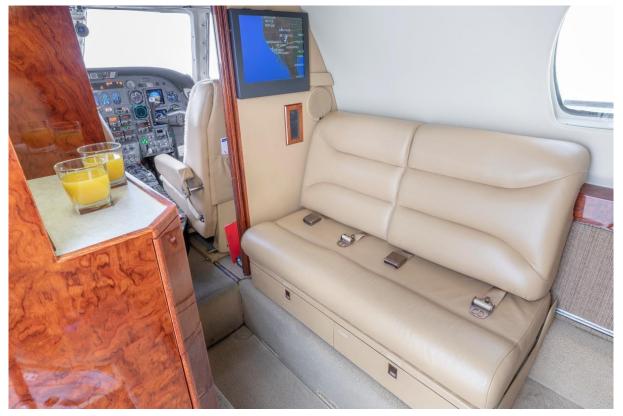

## **REFRESHMENT CENTER & LAVATORY**

Left Hand Refreshment Center

Aft Belted Lavatory

LEFT HAND REFRESHMENT CENTER DESCRIPTION Multiple Storage Drawers Ice Drawer High Temp Oven

> AFT LAV DESCRIPTION Belted Lavatory with Vanity