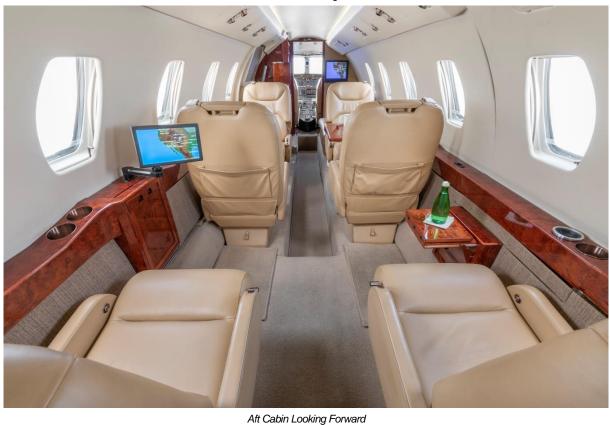

## INTERIOR

#### INTERIOR DESCRIPTION

(Interior refurbished in 2012 with new cabin seats installed by Elliott Aviation – Moline, IL)

Nine passenger executive configuration with six individual seats, a forward two-person divan and an aft belted lavatory.

## INTERIOR

Aft Cabin Looking Aft

102A BROAD STREET • GUILFORD • CONNECTICUT • 06437 • 203-453-0800 • WWW.GUARDIANJET.COM