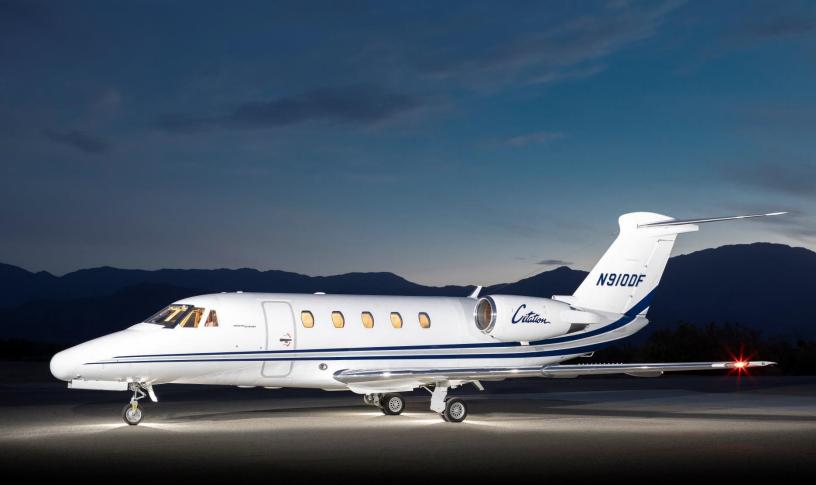

# 1985 CITATION III N910DF S/N 650-0081

**Specification & Summary** 

## 1985 Citation III N910DF S/N 650-0081

## EXTERIOR

EXTERIOR DESCRIPTION (Repainted in 2004 by Duncan Aviation – Lincoln, NE)

Overall Matterhorn White with Royal Blue & Kingston Grey Stripes.

This aircraft is being brokered by Guardian Jet, LLC. Prospective purchasers are encouraged to conduct their own independent pre-purchase inspection as Guardian Jet, LLC makes no representations as to the airworthiness of the aircraft or the accuracy of the above information. Specifications subject to verification upon inspection. Aircraft subject to prior sale.