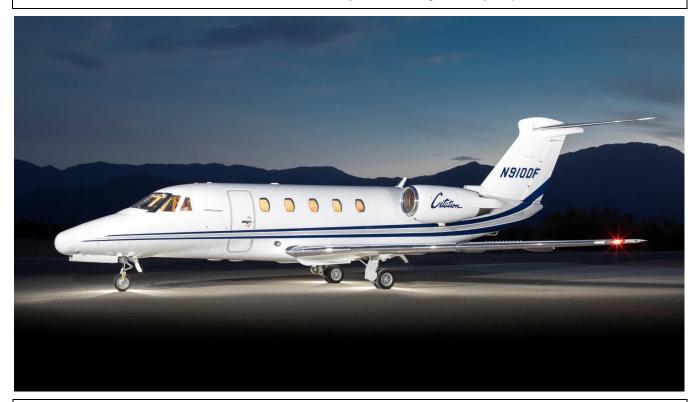

## EXTERIOR

EXTERIOR DESCRIPTION (Repainted in 2004 by Duncan Aviation – Lincoln, NE)

Overall Matterhorn White with Royal Blue & Kingston Grey Stripes.

This aircraft is being brokered by Guardian Jet, LLC. Prospective purchasers are encouraged to conduct their own independent pre-purchase inspection as Guardian Jet, LLC makes no representations as to the airworthiness of the aircraft or the accuracy of the above information. Specifications subject to verification upon inspection. Aircraft subject to prior sale.