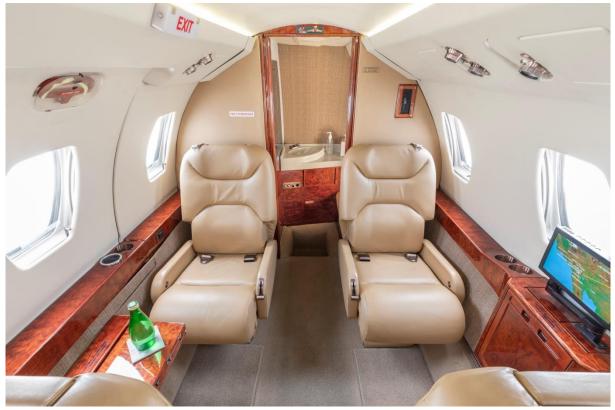

## INTERIOR

#### INTERIOR DESCRIPTION

(Interior refurbished in 2012 with new cabin seats installed by Elliott Aviation – Moline, IL)

Nine passenger executive configuration with six individual seats, a forward two-person divan and an aft belted lavatory.

Forward Cabin Looking Aft