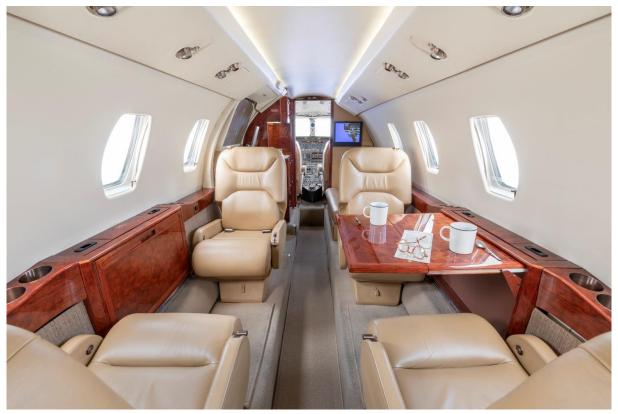

## INTERIOR

#### INTERIOR DESCRIPTION

(Interior refurbished in 2012 with new cabin seats installed by Elliott Aviation – Moline, IL)

Nine passenger executive configuration with six individual seats, a forward two-person divan and an aft belted lavatory.

## INTERIOR

Mid Cabin Looking Forward

Forward Divan 102A BROAD STREET • GUILFORD • CONNECTICUT • 06437 • 203-453-0800 • WWW.GUARDIANJET.COM