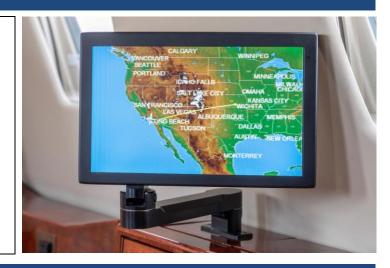

#### ENTERTAINMENT

- Cabin Management System
- Flight Display Systems Cabin Display with DVD / CD / MP3 and moving map
- Forward Bulkhead mounted 15" Monitor
- > (2) 10.2" seat monitors