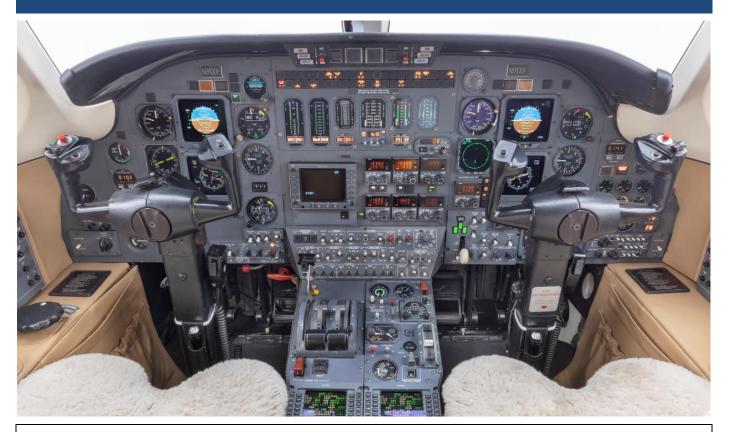

## **AVIONICS**

AVIONICS: Honeywell SPZ-650 4 Displays

AIR DATA COMPUTER: Dual Honeywell AZ-810 Flight Data Computers AUTOMATIC DIRECTION FINDER: Dual Collins ADF-60 AUTOPILOT: Honeywell SP-650 Autopilot COCKPIT VOICE RECORDER: Fairchild A200S Cockpit Voice Recorder (30 Minutes) COMMUNICATIONS: Dual Collins VHF-22 Transceivers DISTANCE MEASURING EQUIPMENT: Dual Collins DME-42 ELECTRONIC FLIGHT INSTRUMENT SYSTEM: Dual Honeywell EDZ-600 EFIS EMEGENCY LOCATOR TRANSMITTER: Pointer Emergency Locator Transmitter FLIGHT MANAGEMENT SYSTEM: Dual Universal UNS-1L HIGH FREQUENCY RADIO: Single Bendix King KHF-950 HF Radio RADIO ALTIMETER: Honeywell AA-300 Radio Altimeter RADIO MAGNETIC INDICATOR: Collins RMI-30 (Pilot Side) and Sandel ST3400 Indicator (Co-Pilot Side) NAVIGATION: Dual Collins VIR-32 TERRAIN AWARENESS WARNING SYSTEM: Sandel ST-3400 Class B TAWS TRAFFIC COLLISION AVOIDANCE SYSTEM: Goodrich Skywatch HP Traffic Advisory System TRANSPONDERS: Dual Collins TDR-90 WEATHER RADAR: Honeywell Primus 800 Radar